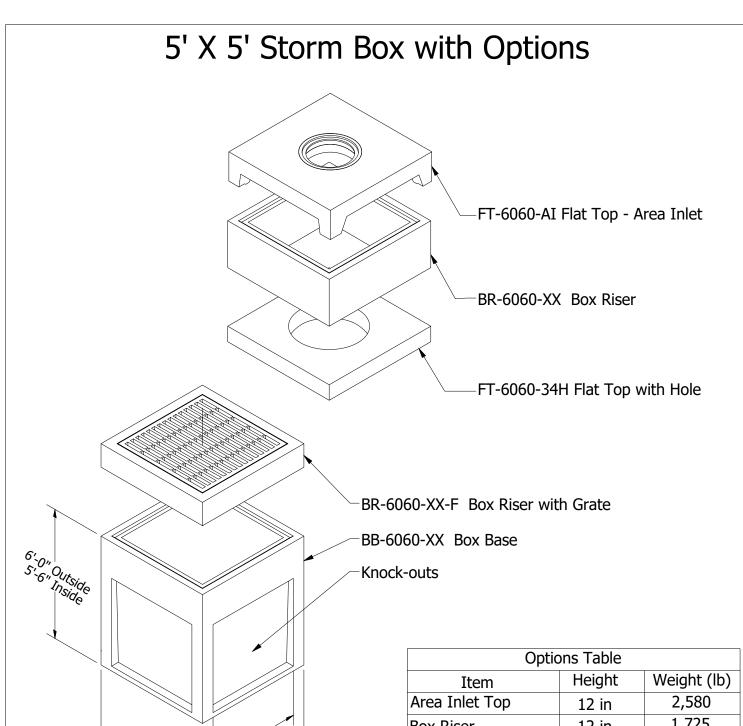

| Options rabic |                      |        |             |
|---------------|----------------------|--------|-------------|
|               | Item                 | Height | Weight (lb) |
|               | Area Inlet Top       | 12 in  | 2,580       |
|               | Box Riser            | 12 in  | 1,725       |
|               |                      | 18 in  | 2,588       |
|               |                      | 24 in  | 3,450       |
|               | Flat Top / hole      | 8 in   | 3,500       |
|               | Box Riser Deep Joist | 12 in  | 1,725 *     |
|               | Box Base             | 66 in  | 8,390       |

**Specifications** 

Concrete strength: 5,000 PSI

Reinforcement:

ASTM A-615 grade 60

**ASTM A1064** 

\* Not including grate

**Lone Star Precast** 454 Kelly Smith Lane ONE STAR Buda, Texas 78610 PRECAST Ph: 512.312.2121

5' x 5' Storm Box System

BB-6060 Storm System

PART NO

BB-6060 Storm System-SS.idw

REV

DRAWN 02/23/2023 SKP

1 / 40 Dimensions Unit: inch SHEET 1 OF 1

DWG NO